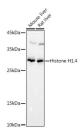

Lot specific Conjugation Unconjugated Purification Affinity purification Dilution Range WB:1:500-1:1000

ELISA:Recommended starting concentration is 1 Mu g/mL. Please optimize the concentration based on your specific assay

requirements.

Formulation PBS with 0.05% Proclin300, 50% Glycerol, pH 7.3.

Isotype IgG

**Storage Instruction** Store at-20°C for up to 1 year from the date of receipt, and avoid repeat freeze-thaw cycles.

## **TARGET INFORMATION**

Gene ID 3008 Gene Symbol H1-4 Uniprot ID H14\_HUMAN Immunogen Immunogen 1-100

Region

Specificity A synthetic peptide corresponding to a sequence within amino acids 1-100 of human Histone H14 (NP\_005312.1). Immunogen MSETAPAAPAAPAAPAAPAAEKTPV KKKARKSAGAAKRKASGPPV SELITKAVAASKERSGVSLA ALKKALAAAGYDVEKNNSRI

Sequence KLGLKSLVSKGTLVQTKGTG