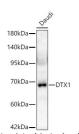

## Anti-DTX1 antibody (1-190) (STJ11103349)

## **TARGET INFORMATION**

Gene ID 1840

Gene Symbol DTX1

Uniprot ID DTX1\_HUMAN

Immunogen Immunogen 1-190

Region

Specificity Recombinant fusion protein containing a sequence corresponding to amino acids 1-190 of human DTX1 (NP\_004407.2). 
 Immunogen
 MSRPGHGGLMPVNGLGFPPQ NVARVVVWEWLNEHSRWRPY TATVCHHIENVLKEDARGSV VLGQVDAQLVPYIIDLQSMH