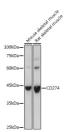

## Anti-CD274 antibody (19-239) (STJ11103333)

## **TARGET INFORMATION**

Gene ID 60533

Gene Symbol Cd274 Uniprot ID PD1L1\_MOUSE

Immunogen

Immunogen 19-239

Region

Immunogen Sequence

Specificity Recombinant fusion protein containing a sequence corresponding to amino acids 19-239 of mouse CD274 (NP\_068693.1). FTITAPKDLYVVEYGSNVTM ECRFPVERELDLLALVVYWE KEDEQVIQFVAGEEDLKPQH SNFRGRASLPKDQLLKGNAA LQITDVKLQDAGVYCCIISY GGADYKRITLKVNAPYRKIN QRISVDPATSEHELICQAEG YPEAEVIWTNSDHQPVSGKR