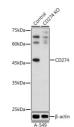

## Anti-CD274 antibody (19-239) (STJ11103333)

## **TARGET INFORMATION**

Gene ID 60533

Gene Symbol Cd274 Uniprot ID PD1L1\_MOUSE

Immunogen

Immunogen 19-239

Region

Immunogen Sequence

Specificity Recombinant fusion protein containing a sequence corresponding to amino acids 19-239 of mouse CD274 (NP\_068693.1). FTITAPKDLYVVEYGSNVTM ECRFPVERELDLLALVVYWE KEDEQVIQFVAGEEDLKPQH SNFRGRASLPKDQLLKGNAA LQITDVKLQDAGVYCCIISY GGADYKRITLKVNAPYRKIN QRISVDPATSEHELICQAEG YPEAEVIWTNSDHQPVSGKR