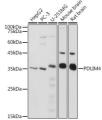

## Anti-PDLIM4 antibody (80-210) (STJ11103318)

## **GENERAL INFORMATION**

Product Type Primary antibodies

Short Description

Applications WB/IF/ICC/ELISA

Host/Source Rabbit

Reactivity Human/Mouse/Rat

## **PRODUCT PROPERTIES**

Clonality Polyclonal

Clone ID

Concentration Lot specific Conjugation Unconjugated Purification Affinity purification **Dilution** WB:1:500-1:1000

ELISA:Recommended starting concentration is 1 Mu g/mL. Please optimize the concentration based on your specific assay

## **TARGET INFORMATION**

Gene ID 8572 Gene Symbol PDLIM4 Uniprot ID PDLI4\_HUMAN Immunogen

Immunogen 80-210

Region

**Specificity** Recombinant fusion protein containing a sequence corresponding to amino acids 80-210 of human PDLIM4 (NP\_003678.2). VSRPEGRSWPSAPDDSKAQA HRIHIDPEIQDGSPTTSRRP SGTGTGPEDGRPSLGSPYGQ PPRFPVPHNGSSEATLPAQM Immunogen