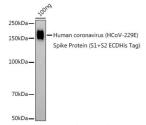

## Anti-HCoV-229E Spike S1 antibody (1074-1173) (STJ11103293)

## **GENERAL INFORMATION**

Product Type Primary antibodies

**Short Description** 

Applications WB/ELISA Host/Source Rabbit Reactivity HCoV-229E

## **PRODUCT PROPERTIES**

Clonality Polyclonal Clone ID

Concentration Lot specific Conjugation Unconjugated Purification Affinity purification Dilution Range WB:1:500-1:1000

ELISA:Recommended starting concentration is 1 Mu g/mL. Please optimize the concentration based on your specific assay