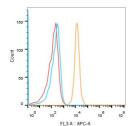

## **GENERAL INFORMATION**

Product Type Primary antibodies

Short Description

Applications WB/FC/ELISA

Host/Source Rabbit

Reactivity Human/Mouse/Rat

## **PRODUCT PROPERTIES**

Clonality Monoclonal Clone ID S5MR Concentration Lot specific Conjugation Unconjugated Purification Affinity purification **Dilution** WB:1:500-1:1000 Range FC:1:50-1:200

ELISA:Recommended starting concentration is 1 Mu g/mL. Please optimize the concentration based on your specific assay