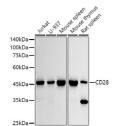

## **GENERAL INFORMATION**

Product Type Primary antibodies

Short Description

Applications WB/FC/ELISA

Host/Source Rabbit

Reactivity Human/Mouse/Rat

## **PRODUCT PROPERTIES**

Clonality Monoclonal Clone ID S5MR Concentration Lot specific Conjugation Unconjugated Purification Affinity purification **Dilution** WB:1:500-1:1000 Range FC:1:50-1:200

ELISA:Recommended starting concentration is 1 Mu g/mL. Please optimize the concentration based on your specific assay