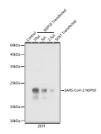

Immunogen AGNATEVPANSTVLSFCAFA VDAAKAYKDYLASGGQPITN CVKMLCTHTGTGQAITVTPE ANMDQESFGGASCCLYCRCH

Sequence IDHPNPKGFCDLKGKYVQIP TTCANDPVGFTLKNTVCTVC GMWKGYGCSCDQLREPMLQ

Immunoprecipitation of SARS-CoV-2 NSP10 from 30 Agg extracts of 293T cells transfected with SARS-CoV-2 NSP10 was performed using 2 Aug of SARS-CoV-NSP10 Rabbit polyclonal antibody (STJ11103272 Abbit 1g6 isotype control was used to precipitate in Cortrol IgG sample. IP samples were eluted with 1 caermal Buffer. The Input lane represents 10 % of the total input. Western blot analysis of immunoprecipitate using 1400-4500 from 1600-1600 from