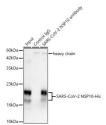

Western blot analysis of extracts of normal 293T cells 293T transfected with NSP10 Protein and 293 transfected with SOST Protein, using SARS-Cov. NSP10 Rabbit polycional antibody (STJ1103272) a 1:10000 dilution. Secondary antibody: HRP Goat Anti-Rabbit (Jg (H+L) (STJS0000855) at 1:10000 dilution Lysattes/proteins: 25 Mu g per lane. Blocking buffer: 3 noritat dry milk in TBST. Detection: ECL Basic Kit