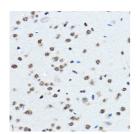

n Lot specific Conjugation Unconjugated Purification Affinity purification Dilution Range WB:1:500-1:1000

IHC-P:1:50-1:200

ELISA:Recommended starting concentration is 1 Mu g/mL. Please optimize the concentration based on your specific assay

requirements.

Formulation PBS with 0.01% Thimerosal, 50% Glycerol, pH 7.3.

Isotype IaG

Storage Instruction Store at-20°C for up to 1 year from the date of receipt, and avoid repeat freeze-thaw cycles.

## TARGET INFORMATION

Gene ID 23246 Gene Symbol BOP1

Uniprot ID BOP1\_HUMAN

Immunogen

Immunogen Region

Specificity Recombinant fusion protein containing a sequence corresponding to amino acids 600-680 of human BOP1 (NP\_056016.1). Immunogen  $RSVRLYHLLRQELTKKLMPN\ CKWVSSLAVHPAGDNVICGS\ YDSKLVWFDLDLSTKPYRML\ RHHKKALRAVAFHPRYPLFA\ S$ 

Sequence