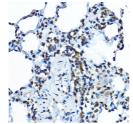

Lot specific Conjugation Unconjugated Purification Affinity purification Dilution Range WB:1:500-1:1000

IHC-P:1:50-1:200

ELISA:Recommended starting concentration is 1 Mu g/mL. Please optimize the concentration based on your specific assay

requirements.

Formulation PBS with 0.01% Thimerosal, 50% Glycerol, pH 7.3.

Isotype IaG

Storage Instruction Store at-20°C for up to 1 year from the date of receipt, and avoid repeat freeze-thaw cycles.

## TARGET INFORMATION

Gene ID 23246 Gene Symbol BOP1

Uniprot ID BOP1\_HUMAN

Immunogen

Immunogen Region

Specificity Recombinant fusion protein containing a sequence corresponding to amino acids 600-680 of human BOP1 (NP\_056016.1). Immunogen  $RSVRLYHLLRQELTKKLMPN\ CKWVSSLAVHPAGDNVICGS\ YDSKLVWFDLDLSTKPYRML\ RHHKKALRAVAFHPRYPLFA\ S$ 

Sequence