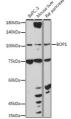

## Anti-BOP1 antibody (600-680) (STJ11103243)

## TARGET INFORMATION

Gene ID 23246 Gene Symbol BOP1

Uniprot ID BOP1\_HUMAN

Immunogen

Immunogen Region

Specificity Recombinant fusion protein containing a sequence corresponding to amino acids 600-680 of human BOP1 (NP\_056016.1). Immunogen  $RSVRLYHLLRQELTKKLMPN\ CKWVSSLAVHPAGDNVICGS\ YDSKLVWFDLDLSTKPYRML\ RHHKKALRAVAFHPRYPLFA\ S$ 