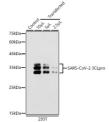

## Anti-SARS-CoV-2-3CLpro antibody (1-306) (STJ11103221)

## **GENERAL INFORMATION**

Product Type Primary antibodies

Short

Description

Applications WB/IF/ICC/ELISA Host/Source Rabbit Reactivity SARS-CoV-2

## **PRODUCT PROPERTIES**

Clonality Polyclonal

Clone ID

Concentration Lot specific Conjugation Unconjugated Purification Affinity purification **Dilution** WB:1:2000-1:6000 Range IF/ICC:1:50-1:200

ELISA:Recommended starting concentration is 1 Mu g/mL. Please optimize the concentration based on your specific assay