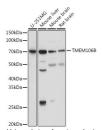

tion Unconjugated Purification Affinity purification **Dilution Range** 

ELISA:Recommended starting concentration is 1 Mu g/mL. Please optimize the concentration based on your specific assay

requirements.

Formulation PBS with 0.01% Thimerosal, 50% Glycerol, pH 7.3.

Isotype

Storage Store at-20°C for up to 1 year from the date of receipt, and avoid repeat freeze-thaw cycles.

Instruction

## **TARGET INFORMATION**

Gene ID 54664

Gene Symbol TMEM106B Uniprot ID T106B\_HUMAN

Immunogen Immunogen

Region Specificity

Recombinant fusion protein containing a sequence corresponding to amino acids 148-274 of human TMEM106B (NP\_060844.2).

NTLNITNNNYYSVEVENITA QVQFSKTVIGKARLNNITII GPLDMKQIDYTVPTVIAEEM SYMYDFCTLISIKVHNIVLM

Immunogen Sequence MQVTVTTTYFGHSEQISQER YQYVDCGRNTTYQLGQSEYL NVLQPQQ