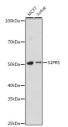

## Anti-S1PR5 antibody (307-398) (STJ11103195)

## **GENERAL INFORMATION**

Product Type Primary antibodies

**Short Description** 

Applications WB/ELISA Host/Source Rabbit Reactivity Human

## **PRODUCT PROPERTIES**

Clonality Polyclonal

Clone ID

Concentration Lot specific Conjugation Unconjugated Purification Affinity purification Dilution Range WB:1:500-1:1000

ELISA:Recommended starting concentration is 1 Mu g/mL. Please optimize the concentration based on your specific assay