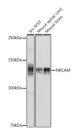

Purification Affinity purification Dilution Range WB:1:500-1:1000

ELISA:Recommended starting concentration is 1 Mu g/mL. Please optimize the concentration based on your specific assay

requirements.

Formulation PBS with 0.01% Thimerosal, 50% Glycerol, pH 7.3.

Isotype IgG

Storage Instruction Store at -20°C for up to 1 year from the date of receipt, and avoid repeat freeze-thaw cycles.

## **TARGET INFORMATION**

Gene ID 4897

Gene Symbol NRCAM

Uniprot ID NRCAM\_HUMAN

Immunogen

Immunogen Region 25-115

**Specificity** Recombinant fusion protein containing a sequence corresponding to amino acids 25-115 of human NRCAM (Q92823).

 ${\color{red} \textbf{Immunogen}} \quad \text{QMISALEVPLDPKLLEDLVQ PPTITQQSPKDYIIDPRENI VIQCEAKGKPPPSFSWTRNG THFDIDKDPLVTMKPGTGTL} \\$ 

Sequence IINIMSEGKAE