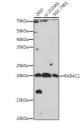

## Anti-RABAC1 antibody (1-185) (STJ11103179)

## **TARGET INFORMATION**

Gene ID 10567

Gene Symbol RABAC1

Uniprot ID PRAF1\_HUMAN

Immunogen Immunogen 1-185

Region

Specificity Recombinant fusion protein containing a sequence corresponding to amino acids 1-185 of human RABAC1 (NP\_006414.2). Immunogen MAAQKDQQKDAEAEGLSGTT LLPKLIPSGAGREWLERRRA TIRPWSTFVDQQRFSRPRNL GELCQRLVRNVEYYQSNYVF
Sequence VFLGLILYCVVTSPMLLVAL AVFFGACYILYLRTLESKLV LFGREVSPAHQYALAGGISF PFFWLAGAGSAVFWVLGATL