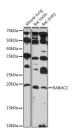

## Anti-RABAC1 antibody (1-185) (STJ11103179)

## **TARGET INFORMATION**

Gene ID 10567

Gene Symbol RABAC1

Uniprot ID PRAF1\_HUMAN

Immunogen Immunogen 1-185

Region

Specificity Recombinant fusion protein containing a sequence corresponding to amino acids 1-185 of human RABAC1 (NP\_006414.2). Immunogen MAAQKDQQKDAEAEGLSGTT LLPKLIPSGAGREWLERRRA TIRPWSTFVDQQRFSRPRNL GELCQRLVRNVEYYQSNYVF
Sequence VFLGLILYCVVTSPMLLVAL AVFFGACYILYLRTLESKLV LFGREVSPAHQYALAGGISF PFFWLAGAGSAVFWVLGATL