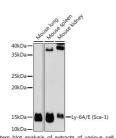

## Anti-Ly-6A/E antibody (1-100) [S9MR] (STJ11103169)

## **TARGET INFORMATION**

Gene ID 110454 Gene Symbol Ly6a Uniprot ID LY6A\_MOUSE Immunogen . Immunogen 1-100 Region

Specificity A synthetic peptide corresponding to a sequence within amino acids 1-100 of mouse Ly-6A/E (Sca-1) (P05533). Immunogen MDTSHTTKSCLLILLVALLC AERAQGLECYQCYGVPFETS CPSITCPYPDGVCVTQEAAV IVDSQTRKVKNNLCLPICPP