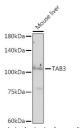

## Anti-TAB3 antibody (1-100) [S2MR] (STJ11103162)

## **TARGET INFORMATION**

Gene ID 257397 Gene Symbol TAB3

Uniprot ID TAB3\_HUMAN

Immunogen Immunogen 1-100

Region

Specificity A synthetic peptide corresponding to a sequence within amino acids 1-100 of human TAB3 (Q8N5C8).