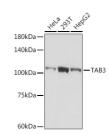

## Anti-TAB3 antibody (1-100) [S2MR] (STJ11103162)

## **TARGET INFORMATION**

Gene ID 257397 Gene Symbol TAB3

Uniprot ID TAB3\_HUMAN

Immunogen Immunogen 1-100

Region

Specificity A synthetic peptide corresponding to a sequence within amino acids 1-100 of human TAB3 (Q8N5C8).