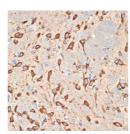

## Anti-Musashi-2 antibody (200-300) [S4MR] (STJ11103154)

## **GENERAL INFORMATION**

Product Type Primary antibodies

**Short Description** 

Applications WB/IHC-P/ELISA Host/Source Rabbit Reactivity Human/Mouse/Rat

## **PRODUCT PROPERTIES**

Clonality Monoclonal Clone ID S4MR Concentration Lot specific Conjugation Unconjugated Purification Affinity purification Dilution Range WB:1:500-1:1000

IHC-P:1:50-1:200

ELISA:Recommended starting concentration is 1 Mu g/mL. Please optimize the concentration based on your specific assay