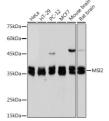

## Anti-Musashi-2 antibody (200-300) [S4MR] (STJ11103154)

## **GENERAL INFORMATION**

Product Type Primary antibodies

**Short Description** 

Applications WB/IHC-P/ELISA Host/Source Rabbit Reactivity Human/Mouse/Rat

## **PRODUCT PROPERTIES**

Clonality Monoclonal Clone ID S4MR Concentration Lot specific Conjugation Unconjugated Purification Affinity purification Dilution Range WB:1:500-1:1000

IHC-P:1:50-1:200

ELISA:Recommended starting concentration is 1 Mu g/mL. Please optimize the concentration based on your specific assay