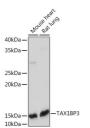

## Anti-TAX1BP3 antibody (1-100) [S8MR] (STJ11103138)

## **GENERAL INFORMATION**

Product Type Primary antibodies

**Short Description** 

Applications WB/ELISA Host/Source Rabbit

Reactivity Human/Mouse/Rat

## **PRODUCT PROPERTIES**

Clonality Monoclonal Clone ID S8MR Concentration Lot specific Conjugation Unconjugated Purification Affinity purification Dilution Range WB:1:500-1:1000

ELISA:Recommended starting concentration is 1 Mu g/mL. Please optimize the concentration based on your specific assay