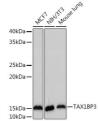

## Anti-TAX1BP3 antibody (1-100) [S8MR] (STJ11103138)

## **GENERAL INFORMATION**

Product Type Primary antibodies

**Short Description** 

Applications WB/ELISA Host/Source Rabbit

Reactivity Human/Mouse/Rat

## **PRODUCT PROPERTIES**

Clonality Monoclonal Clone ID S8MR Concentration Lot specific Conjugation Unconjugated Purification Affinity purification Dilution Range WB:1:500-1:1000

ELISA:Recommended starting concentration is 1 Mu g/mL. Please optimize the concentration based on your specific assay