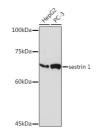

## **GENERAL INFORMATION**

Product Type Primary antibodies

**Short Description** 

Applications WB/IHC-P/ELISA Host/Source Rabbit Reactivity Human/Mouse

## **PRODUCT PROPERTIES**

Clonality Monoclonal Clone ID S5MR Concentration Lot specific Conjugation Unconjugated Purification Affinity purification Dilution Range WB:1:500-1:2000

IHC-P:1:50-1:200

ELISA:Recommended starting concentration is 1 Mu g/mL. Please optimize the concentration based on your specific assay