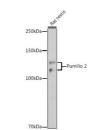

## Anti-Pumilio 2 antibody (1-100) [S2MR] (STJ11103132)

## **PRODUCT PROPERTIES**

Clonality Monoclonal Clone ID S2MR Concentration Lot specific Conjugation Unconjugated Purification Affinity purification Dilution Range WB:1:500-1:1000

ELISA:Recommended starting concentration is 1 Mu g/mL. Please optimize the concentration based on your specific assay

## **TARGET INFORMATION**

Gene ID 23369

Gene Symbol PUM2

Uniprot ID PUM2\_HUMAN

Immunogen Immunogen 1-100

Region

Specificity A synthetic peptide corresponding to a sequence within amino acids 1-100 of human Pumilio 2 (Q8TB72).