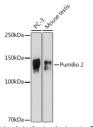

## Anti-Pumilio 2 antibody (1-100) [S2MR] (STJ11103132)

## **PRODUCT PROPERTIES**

Clonality Monoclonal Clone ID S2MR Concentration Lot specific Conjugation Unconjugated Purification Affinity purification Dilution Range WB:1:500-1:1000

ELISA:Recommended starting concentration is 1 Mu g/mL. Please optimize the concentration based on your specific assay

## **TARGET INFORMATION**

Gene ID 23369

Gene Symbol PUM2

Uniprot ID PUM2\_HUMAN

Immunogen Immunogen 1-100

Region

Specificity A synthetic peptide corresponding to a sequence within amino acids 1-100 of human Pumilio 2 (Q8TB72).