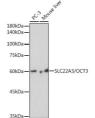

## **GENERAL INFORMATION**

Product Type Primary antibodies

Short Description

Applications WB/IHC-P/ELISA Host/Source Rabbit Reactivity Human/Mouse

## **PRODUCT PROPERTIES**

Clonality Monoclonal Clone ID S6MR Concentration Lot specific Conjugation Unconjugated Purification Affinity purification **Dilution** WB:1:500-1:1000 Range IHC-P:1:50-1:200

ELISA:Recommended starting concentration is 1 Mu g/mL. Please optimize the concentration based on your specific assay