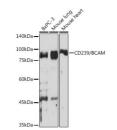

## Anti-CD239/BCAM antibody (529-628) [S4MR] (STJ11103094)

## **PRODUCT PROPERTIES**

Clonality Monoclonal Clone ID S4MR Concentration Lot specific Conjugation Unconjugated Purification Affinity purification Dilution Range WB:1:500-1:1000

IHC-P:1:50-1:200

ELISA:Recommended starting concentration is 1 Mu g/mL. Please optimize the concentration based on your specific assay