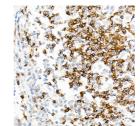

c Conjugation Unconjugated Purification Affinity purification Dilution Range WB:1:500-1:1000 IHC-P:1:50-1:200

ELISA:Recommended starting concentration is 1 Mu g/mL. Please optimize the concentration based on your specific assay

requirements.

Formulation PBS with 0.02% Sodium Azide, 0.05% BSA, 50% Glycerol, pH 7.3.

Isotype IgG

Store at-20°C for up to 1 year from the date of receipt, and avoid repeat freeze-thaw cycles.

Storage Instruction

## **TARGET INFORMATION**

Gene ID Gene Symbol IGHD

Uniprot ID IGHD\_HUMAN Immunogen Immunogen 1-100

Region

Specificity A synthetic peptide corresponding to a sequence within amino acids 1-100 of human IGHD (P01880).

Immunogen APTKAPDVFPIISGCRHPKD NSPVVLACLITGYHPTSVTV TWYMGTQSQPQRTFPEIQRR DSYYMTSSQLSTPLQQWRQG

Sequence EYKCVVQHTASKSKKEIFRW