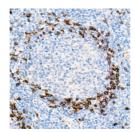

fic Conjugation Unconjugated Purification Affinity purification Dilution Range WB:1:500-1:1000 IHC-P:1:50-1:200

ELISA:Recommended starting concentration is 1 Mu g/mL. Please optimize the concentration based on your specific assay

requirements.

Formulation PBS with 0.02% Sodium Azide, 0.05% BSA, 50% Glycerol, pH 7.3.

Isotype IgG

Store at-20°C for up to 1 year from the date of receipt, and avoid repeat freeze-thaw cycles.

Storage Instruction

## **TARGET INFORMATION**

Gene ID Gene Symbol IGHD

Uniprot ID IGHD\_HUMAN Immunogen Immunogen 1-100

Region

Specificity A synthetic peptide corresponding to a sequence within amino acids 1-100 of human IGHD (P01880).

Immunogen APTKAPDVFPIISGCRHPKD NSPVVLACLITGYHPTSVTV TWYMGTQSQPQRTFPEIQRR DSYYMTSSQLSTPLQQWRQG

Sequence EYKCVVQHTASKSKKEIFRW