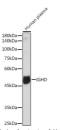

cific Conjugation Unconjugated Purification Affinity purification Dilution Range WB:1:500-1:1000 IHC-P:1:50-1:200

ELISA:Recommended starting concentration is 1 Mu g/mL. Please optimize the concentration based on your specific assay

requirements.

Formulation PBS with 0.02% Sodium Azide, 0.05% BSA, 50% Glycerol, pH 7.3.

Isotype IgG

Store at-20°C for up to 1 year from the date of receipt, and avoid repeat freeze-thaw cycles.

Storage Instruction

## **TARGET INFORMATION**

Gene ID Gene Symbol IGHD

Uniprot ID IGHD\_HUMAN Immunogen Immunogen 1-100

Region

Specificity A synthetic peptide corresponding to a sequence within amino acids 1-100 of human IGHD (P01880).

Immunogen APTKAPDVFPIISGCRHPKD NSPVVLACLITGYHPTSVTV TWYMGTQSQPQRTFPEIQRR DSYYMTSSQLSTPLQQWRQG

Sequence EYKCVVQHTASKSKKEIFRW