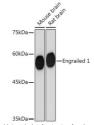

## Anti-Engrailed 1 antibody (293-392) [S0MR] (STJ11103080)

## **PRODUCT PROPERTIES**

Clonality Monoclonal Clone ID SOMR Concentration Lot specific Conjugation Unconjugated Purification Affinity purification Dilution Range WB:1:1000-1:2000

ELISA:Recommended starting concentration is 1 Mu g/mL. Please optimize the concentration based on your specific assay