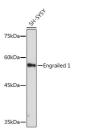

## Anti-Engrailed 1 antibody (293-392) [S0MR] (STJ11103080)

## **PRODUCT PROPERTIES**

Clonality Monoclonal Clone ID SOMR Concentration Lot specific Conjugation Unconjugated Purification Affinity purification Dilution Range WB:1:1000-1:2000

ELISA:Recommended starting concentration is 1 Mu g/mL. Please optimize the concentration based on your specific assay