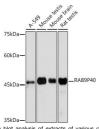

on Unconjugated Purification Affinity purification Dilution Range WB:1:500-1:2000

ELISA:Recommended starting concentration is 1 Mu g/mL. Please optimize the concentration based on your specific assay

requirements.

Formulation PBS with 0.02% Sodium Azide, 0.05% BSA, 50% Glycerol, pH 7.3.

**Isotype** IgG

Storage Instruction Store at-20°C for up to 1 year from the date of receipt, and avoid repeat freeze-thaw cycles.

## **TARGET INFORMATION**

Gene ID 10244 Gene Symbol RABEPK Uniprot ID RABEK\_HUMAN . Immunogen Immunogen 273-372

Region

Specificity Recombinant fusion protein containing a sequence corresponding to amino acids 273-372 of human RAB9RAB9P40 (Q7Z6M1). Immunogen
Sequence FGGMNTEGEIYDDCIVTWD YHTEEQHWTLLKFDTLLPPG RLDHSMCIIPWPVTCASEKE DSNSLTLNHEAEKEDSADKV MSHSGDSHEESQTATLLCLV