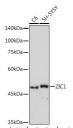

specific Conjugation Unconjugated Purification Affinity purification Dilution Range WB:1:500-1:2000

ELISA:Recommended starting concentration is 1 Mu g/mL. Please optimize the concentration based on your specific assay

requirements.

Formulation PBS with 0.02% Sodium Azide, 0.05% BSA, 50% Glycerol, pH 7.3.

**Isotype** IgG

**Storage** Store at-20°C for up to 1 year from the date of receipt, and avoid repeat freeze-thaw cycles. Instruction

## **TARGET INFORMATION**

Gene ID 7545 Gene Symbol ZIC1

Uniprot ID ZIC1\_HUMAN

Immunogen Immunogen 1-100

Region

Specificity A synthetic peptide corresponding to a sequence within amino acids 1-100 of human ZIC1 (Q15915).

Immunogen MLLDAGPQYPAIGVTTFGAS RHHSAGDVAERDVGLGINPF ADGMGAFKLNPSSHELASAG QTAFTSQAPGYAAAAALGHH

Sequence HHPGHVGSYSSAAFNSTRDF