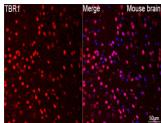

## **GENERAL INFORMATION**

Product Type Primary antibodies

Short Description

Applications WB/IF/ICC/ELISA Host/Source Rabbit Reactivity Mouse/Rat

## **TARGET INFORMATION**

Gene ID 10716 Gene Symbol TBR1 Uniprot ID TBR1\_HUMAN . Immunogen

Immunogen 1-100 Region

Specificity A synthetic peptide corresponding to a sequence within amino acids 1-100 of human TBR1 (Q16650).