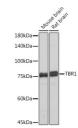

## **GENERAL INFORMATION**

Product Type Primary antibodies

Short Description

Applications WB/IF/ICC/ELISA Host/Source Rabbit Reactivity Mouse/Rat

## **PRODUCT PROPERTIES**

Clonality Monoclonal Clone ID S6MR Concentration Lot specific Conjugation Unconjugated Purification Affinity purification Dilution Range WB:1:500-1:2000

IF/ICC:1:50-1:200

ELISA:Recommended starting concentration is 1 Mu g/mL. Please optimize the concentration based on your specific assay