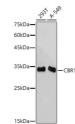

## Anti-CBR1 antibody (178-277) [S4MR] (STJ11102994)

## **GENERAL INFORMATION**

Product Type Primary antibodies

**Short Description** 

Applications WB/IHC-P/ELISA Host/Source Rabbit Reactivity Human/Mouse

## **PRODUCT PROPERTIES**

Clonality Monoclonal Clone ID S4MR Concentration Lot specific Conjugation Unconjugated Purification Affinity purification Dilution Range WB:1:500-1:1000

ELISA:Recommended starting concentration is 1 Mu g/mL. Please optimize the concentration based on your specific assay