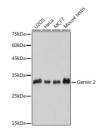

jugation Unconjugated Purification Affinity purification Dilution Range WB:1:500-1:1000

IHC-P:1:50-1:200

ELISA:Recommended starting concentration is 1 Mu g/mL. Please optimize the concentration based on your specific assay

requirements.

Formulation PBS with 0.02% Sodium Azide, 0.05% BSA, 50% Glycerol, pH 7.3.

Isotype

**Storage Instruction** Store at-20°C for up to 1 year from the date of receipt, and avoid repeat freeze-thaw cycles.

## **TARGET INFORMATION**

Gene ID 8487 Gene Symbol GEMIN2 Uniprot ID GEMI2\_HUMAN . Immunogen

Immunogen
Region
Specificity
A synthetic peptide corresponding to a sequence within amino acids 1-100 of human Gemin 2 (O14893).

Immunogen Sequence MRRAELAGLKTMAWVPAESA VEELMPRLLPVEPCDLTEGF DPSVPPRTPQEYLRRVQIEA AQCPDVVVAQIDPKKLKRKQ

SVNISLSGCQPAPEGYSPTL