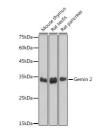

onjugation Unconjugated Purification Affinity purification Dilution Range WB:1:500-1:1000

IHC-P:1:50-1:200

ELISA:Recommended starting concentration is 1 Mu g/mL. Please optimize the concentration based on your specific assay

requirements.

Formulation PBS with 0.02% Sodium Azide, 0.05% BSA, 50% Glycerol, pH 7.3.

Isotype

**Storage Instruction** Store at-20°C for up to 1 year from the date of receipt, and avoid repeat freeze-thaw cycles.

## **TARGET INFORMATION**

Gene ID 8487 Gene Symbol GEMIN2 Uniprot ID GEMI2\_HUMAN . Immunogen

Immunogen
Region
Specificity
A synthetic peptide corresponding to a sequence within amino acids 1-100 of human Gemin 2 (O14893).

Immunogen Sequence MRRAELAGLKTMAWVPAESA VEELMPRLLPVEPCDLTEGF DPSVPPRTPQEYLRRVQIEA AQCPDVVVAQIDPKKLKRKQ

SVNISLSGCQPAPEGYSPTL