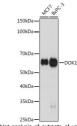

## Anti-DOK1 antibody (382-481) [S2MR] (STJ11102982)

## **TARGET INFORMATION**

Gene ID 1796 Gene Symbol DOK1

Uniprot ID DOK1\_HUMAN

Immunogen

Immunogen 382-481 Region

**Specificity** A synthetic peptide corresponding to a sequence within amino acids 382-481 of human DOK1 (Q99704).