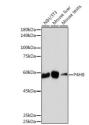

## Anti-P4HB antibody (409-508) [S1MR] (STJ11102971)

## **TARGET INFORMATION**

Gene ID 5034 Gene Symbol P4HB Uniprot ID PDIA1\_HUMAN . Immunogen

Immunogen Region

**Specificity** A synthetic peptide corresponding to a sequence within amino acids 409-508 of human P4HB (P07237).