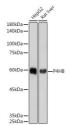

## Anti-P4HB antibody (409-508) [S1MR] (STJ11102971)

## **TARGET INFORMATION**

Gene ID 5034 Gene Symbol P4HB Uniprot ID PDIA1\_HUMAN . Immunogen

Immunogen Region

**Specificity** A synthetic peptide corresponding to a sequence within amino acids 409-508 of human P4HB (P07237).