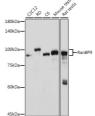

## **GENERAL INFORMATION**

Product Type Primary antibodies

**Short Description** 

Applications WB/IHC-P/ELISA Host/Source Rabbit Reactivity Human/Mouse/Rat

## **PRODUCT PROPERTIES**

Clonality Monoclonal Clone ID SOMR Concentration Lot specific Conjugation Unconjugated Purification Affinity purification Dilution Range WB:1:500-1:1000

ELISA:Recommended starting concentration is 1 Mu g/mL. Please optimize the concentration based on your specific assay