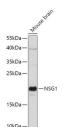

## Anti-NSG1 antibody (1-80) (STJ11102926)

## **TARGET INFORMATION**

Gene ID 27065 Gene Symbol NSG1

Uniprot ID NSG1\_HUMAN

Immunogen Immunogen Region 1-80

Immunogen Sequence

**Specificity** Recombinant fusion protein containing a sequence corresponding to amino acids 1-80 of human NSG1 (NP\_055207.1).