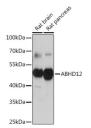

## **GENERAL INFORMATION**

Product Type Primary antibodies

Short Description

Applications WB/ELISA Host/Source Rabbit Reactivity Human/Rat

## **PRODUCT PROPERTIES**

Clonality Polyclonal

Clone ID

Concentration Lot specific Conjugation Unconjugated Purification Affinity purification **Dilution** WB:1:500-1:2000

Range ELISA:Recommended starting concentration is 1 Mu g/mL. Please optimize the concentration based on your specific assay