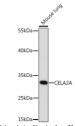

## Anti-CELA2A antibody (80-150) (STJ11102876)

## **TARGET INFORMATION**

Gene ID 63036 Gene Symbol CELA2A Uniprot ID CEL2A\_HUMAN

Immunogen

Immunogen Region

Specificity Recombinant fusion protein containing a sequence corresponding to amino acids 80-150 of human CELA2A (NP\_254275.1). TYRVGLGRHNLYVAESGSLA VSVSKIVVHKDWNSNQISKG NDIALLKLANPVSLTDKIQL ACLPPAGTILP