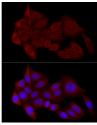

## **PRODUCT PROPERTIES**

Clonality Polyclonal

Clone ID

Concentration Lot specific Conjugation Unconjugated

Purification Affinity purification Dilution Range WB:1:500-1:1000 IF/ICC:1:50-1:200

ELISA:Recommended starting concentration is 1 Mu g/mL. Please optimize the concentration based on your specific assay