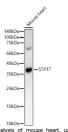

## Anti-STX17 antibody (1-130) (STJ11102869)

## **PRODUCT PROPERTIES**

Clonality Polyclonal

Clone ID

Concentration Lot specific Conjugation Unconjugated

Purification Affinity purification Dilution Range WB:1:500-1:1000 IF/ICC:1:50-1:200

ELISA:Recommended starting concentration is 1 Mu g/mL. Please optimize the concentration based on your specific assay