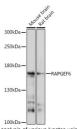

Purification Affinity purification

Dilution Range WB:1:500-1:2000

ELISA:Recommended starting concentration is 1 Mu g/mL. Please optimize the concentration based on your specific assay

requirements.

Formulation PBS with 0.01% Thimerosal, 50% Glycerol, pH 7.3.

Isotype IgG

**Storage Instruction** Store at-20°C for up to 1 year from the date of receipt, and avoid repeat freeze-thaw cycles.

## **TARGET INFORMATION**

Gene ID 51735 Gene Symbol RAPGEF6

Uniprot ID RPGF6\_HUMAN Immunogen

Immunogen Region 145-240

Specificity Recombinant fusion protein containing a sequence corresponding to amino acids 145-240 of human RAPGEF6

(NP 001157858).

 $\textbf{Immunogen} \quad \text{INYKGERQTITDDVEVNSYL SLPADLTKMHLTENPHPQVT HVSSSQSGCSIASDSGSSSL SDIYQATESEVGDVDLTRLP}$ 

Sequence EGPVDSEDDEEEDEEI