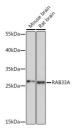

fic Conjugation Unconjugated Purification Affinity purification **Dilution Range** 

ELISA:Recommended starting concentration is 1 Mu g/mL. Please optimize the concentration based on your specific assay

requirements.

Formulation PBS with 0.01% Thimerosal, 50% Glycerol, pH 7.3.

Isotype IgG

Storage Store at-20°C for up to 1 year from the date of receipt, and avoid repeat freeze-thaw cycles.

Instruction

## **TARGET INFORMATION**

Gene ID 9363 Gene Symbol RAB33A Uniprot ID RB33A\_HUMAN

Immunogen Immunogen

Region

Specificity Recombinant fusion protein containing a sequence corresponding to amino acids 118-237 of human RAB33A (NP\_004785.1). Immunogen Sequence DVTKMTSFTNLKMWIQECNG HAVPPLVPKVLVGNKCDLRE QIQVPSNLALKFADAHNMLL FETSAKDPKESQNVESIFMC

LACRLKAQKSLLYRDAERQQ GKVQKLEFPQEANSKTSCPC