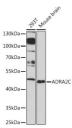

ication **Dilution** WB:1:500-1:2000

Range ELISA:Recommended starting concentration is 1 Mu g/mL. Please optimize the concentration based on your specific assay

requirements.

Formulation PBS with 0.01% Thimerosal, 50% Glycerol, pH 7.3.

Isotype IgG

**Storage** Store at-20°C for up to 1 year from the date of receipt, and avoid repeat freeze-thaw cycles.

Instruction

## **TARGET INFORMATION**

Gene ID 152

Gene Symbol ADRA2C

Uniprot ID ADA2C\_HUMAN

Immunogen Immunogen 240-380

Region

Specificity Recombinant fusion protein containing a sequence corresponding to amino acids 240-380 of human ADRA2C (NP\_000674.2). 
 Immunogen
 RTRTLSEKRAPVGPDGASPT TENGLGAAAGAGENGHCAPP PADVEPDESSAAAERRRRRG ALRRGGRRRAGAEGGAGGAD

 Sequence
 GQGAGPGAAESGALTASRSP GPGGRLSRASSRSVEFFLSR RRRARSSVCRRKVAQAREKR F