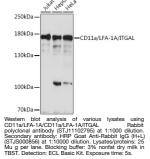

## **PRODUCT PROPERTIES**

| Clonality<br>Clone ID  | Polyclonal                                                                                                                          |
|------------------------|-------------------------------------------------------------------------------------------------------------------------------------|
| Concentration          | Lot specific                                                                                                                        |
| Conjugation            | Unconjugated                                                                                                                        |
| Purification           | Affinity purification                                                                                                               |
| Dilution               | WB:1:500-1:2000                                                                                                                     |
| Range                  | ELISA:Recommended starting concentration is 1 Mu g/mL. Please optimize the concentration based on your specific assay requirements. |
| Formulation            | PBS with 0.01% Thimerosal, 50% Glycerol, pH 7.3.                                                                                    |
| Isotype                | IgG                                                                                                                                 |
| Storage<br>Instruction | Store at-20°C for up to 1 year from the date of receipt, and avoid repeat freeze-thaw cycles.                                       |