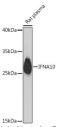

## Anti-IFNA10 antibody (24-100) (STJ11102791)

## **GENERAL INFORMATION**

Product Type Primary antibodies

**Short Description** 

Applications WB/ELISA Host/Source Rabbit Reactivity Rat

## **PRODUCT PROPERTIES**

Clonality Polyclonal Clone ID

Concentration Lot specific Conjugation Unconjugated Purification Affinity purification Dilution Range WB:1:500-1:2000

ELISA:Recommended starting concentration is 1 Mu g/mL. Please optimize the concentration based on your specific assay