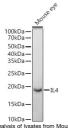

## Anti-IL4 antibody (1-100) (STJ11102765)

## **TARGET INFORMATION**

Gene ID 3565

Gene Symbol IL4

Uniprot ID IL4\_HUMAN

Immunogen

Immunogen Region 1-100

**Specificity** A synthetic peptide corresponding to a sequence within amino acids 1-100 of human IL4 (NP\_000580.1). Immunogen MGLTSQLLPPLFFLLACAGN FVHGHKCDITLQEIKTLNS LTEQKTLCTELTVTDIFAAS KNTTEKETFCRAATVLRQFY