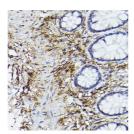

## Anti-CD90/Thy1 antibody (1-100) [S7MR] (STJ11102747)

## **PRODUCT PROPERTIES**

Clonality Monoclonal Clone ID S7MR Concentration Lot specific Conjugation Unconjugated Purification Affinity purification Dilution Range WB:1:1000-1:4000

IHC-P:1:200-1:1000

ELISA:Recommended starting concentration is 1 Mu g/mL. Please optimize the concentration based on your specific assay