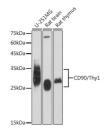

## Anti-CD90/Thy1 antibody (1-100) [S7MR] (STJ11102747)

## **PRODUCT PROPERTIES**

Clonality Monoclonal Clone ID S7MR Concentration Lot specific Conjugation Unconjugated Purification Affinity purification Dilution Range WB:1:1000-1:4000

IHC-P:1:200-1:1000

ELISA:Recommended starting concentration is 1 Mu g/mL. Please optimize the concentration based on your specific assay