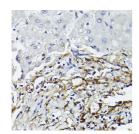

## Anti-CD90/Thy1 antibody (1-100) [S7MR] (STJ11102747)

## **PRODUCT PROPERTIES**

Clonality Monoclonal Clone ID S7MR Concentration Lot specific Conjugation Unconjugated Purification Affinity purification Dilution Range WB:1:1000-1:4000

IHC-P:1:200-1:1000

ELISA:Recommended starting concentration is 1 Mu g/mL. Please optimize the concentration based on your specific assay