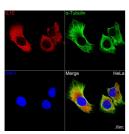

## **GENERAL INFORMATION**

Product Type Primary antibodies

**Short Description** 

Applications WB/IF/ICC/ELISA Host/Source Rabbit Reactivity Human/Rat

IF/ICC:1:50-1:200 requirements.

Formulation PBS with 0.02% Sodium Azide, 0.05% BSA, 50% Glycerol, pH 7.3.

Isotype IgG

Storage Store at-20°C for up to 1 year from the date of receipt, and avoid repeat freeze-thaw cycles.