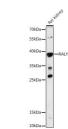

## Anti-RALY antibody (96-306) (STJ11102735)

## **TARGET INFORMATION**

Gene ID 22913

Gene Symbol RALY

Uniprot ID RALY\_HUMAN

Immunogen Immunogen 96-306

Region

Immunogen Sequence

Specificity Recombinant fusion protein containing a sequence corresponding to amino acids 96-306 of human RALY (NP\_057951.1). DRPKGLKRAASAIYSGYIFD YDYYRDDFYDRLFDYRGRLS PVPVPRAVPVKRPRVTVPLV RRVKTNVPVKLFARSTAVTT