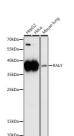

## Anti-RALY antibody (96-306) (STJ11102735)

## **TARGET INFORMATION**

Gene ID 22913

Gene Symbol RALY

Uniprot ID RALY\_HUMAN

Immunogen Immunogen 96-306

Region

Immunogen Sequence

Specificity Recombinant fusion protein containing a sequence corresponding to amino acids 96-306 of human RALY (NP\_057951.1). DRPKGLKRAASAIYSGYIFD YDYYRDDFYDRLFDYRGRLS PVPVPRAVPVKRPRVTVPLV RRVKTNVPVKLFARSTAVTT