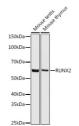

## Anti-RUNX2 antibody (336-439) [S4MR] (STJ11102734)

## **TARGET INFORMATION**

Gene ID 860 Gene Symbol RUNX2

Uniprot ID RUNX2\_HUMAN

Immunogen

Immunogen Region 336-439

Recombinant fusion protein containing a sequence corresponding to amino acids 336-439 of human RUNX2 (Q13950). PRRISDDDTATSDFCLWPST LSKKSQAGASELGPFSDPRQ FPSISSLTESRFSNPRMHYP ATFTYTPPVTSGMSLGMSAT Immunogen

THYHTYLPPPYPGSSQSQSG PFQT

Mouse testis cells (STJ11102734). We