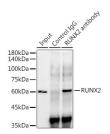

## Anti-RUNX2 antibody (336-439) [S4MR] (STJ11102734)

## **TARGET INFORMATION**

Gene ID 860 Gene Symbol RUNX2

Uniprot ID RUNX2\_HUMAN

Immunogen

Immunogen Region 336-439

Recombinant fusion protein containing a sequence corresponding to amino acids 336-439 of human RUNX2 (Q13950). PRRISDDDTATSDFCLWPST LSKKSQAGASELGPFSDPRQ FPSISSLTESRFSNPRMHYP ATFTYTPPVTSGMSLGMSAT Immunogen