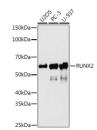

## Anti-RUNX2 antibody (336-439) [S4MR] (STJ11102734)

## **TARGET INFORMATION**

Gene ID 860 Gene Symbol RUNX2

Uniprot ID RUNX2\_HUMAN

Immunogen

Immunogen Region 336-439

Recombinant fusion protein containing a sequence corresponding to amino acids 336-439 of human RUNX2 (Q13950). PRRISDDDTATSDFCLWPST LSKKSQAGASELGPFSDPRQ FPSISSLTESRFSNPRMHYP ATFTYTPPVTSGMSLGMSAT Immunogen