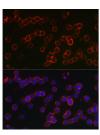

## Anti-TNFRSF17 antibody (1-100) (STJ11102730)

## **GENERAL INFORMATION**

Product Type Primary antibodies

**Short Description** 

Applications WB/IF/ICC/ELISA Host/Source Rabbit

Reactivity Human/Mouse/Rat