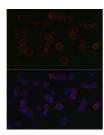

## Anti-TNFRSF17 antibody (1-100) (STJ11102730)

## **GENERAL INFORMATION**

Product Type Primary antibodies

**Short Description** 

Applications WB/IF/ICC/ELISA Host/Source Rabbit

Reactivity Human/Mouse/Rat