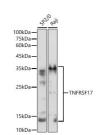

## Anti-TNFRSF17 antibody (1-100) (STJ11102730)

## **GENERAL INFORMATION**

Product Type Primary antibodies

**Short Description** 

Applications WB/IF/ICC/ELISA Host/Source Rabbit

Reactivity Human/Mouse/Rat

## **PRODUCT PROPERTIES**

Clonality Polyclonal

Clone ID Concentration Lot specific Conjugation Unconjugated Purification Affinity purification Dilution Range WB:1:100-1:500

IF/ICC:1:50-1:200

ELISA:Recommended starting concentration is 1 Mu g/mL. Please optimize the concentration based on your specific assay