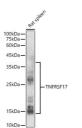

## Anti-TNFRSF17 antibody (1-100) (STJ11102730)

## **GENERAL INFORMATION**

Product Type Primary antibodies

**Short Description** 

Applications WB/IF/ICC/ELISA Host/Source Rabbit

Reactivity Human/Mouse/Rat

## **PRODUCT PROPERTIES**

Clonality Polyclonal

Clone ID Concentration Lot specific Conjugation Unconjugated Purification Affinity purification Dilution Range WB:1:100-1:500

IF/ICC:1:50-1:200

ELISA:Recommended starting concentration is 1 Mu g/mL. Please optimize the concentration based on your specific assay