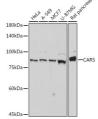

## Anti-CARS antibody (650-748) [S1MR] (STJ11102681)

## **GENERAL INFORMATION**

Product Type Primary antibodies

**Short Description** 

Applications WB/IHC-P/ELISA Host/Source Rabbit Reactivity Human/Rat

## **PRODUCT PROPERTIES**

Clonality Monoclonal Clone ID S1MR Concentration Lot specific Conjugation Unconjugated Purification Affinity purification Dilution Range WB:1:1000-1:5000

ELISA:Recommended starting concentration is 1 Mu g/mL. Please optimize the concentration based on your specific assay