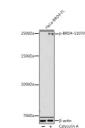

## Anti-Phospho-BRD4-S1070 antibody (STJ11102668)

## **TARGET INFORMATION**

Gene ID 23476 Gene Symbol BRD4

Uniprot ID BRD4\_HUMAN

Immunogen IHSPQ

Immunogen Region

**Specificity** A synthetic phosphorylated peptide around S1070 of human BRD4 (NP\_490597.1).