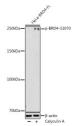

## Anti-Phospho-BRD4-S1070 antibody (STJ11102668)

## **TARGET INFORMATION**

Gene ID 23476 Gene Symbol BRD4

Uniprot ID BRD4\_HUMAN

Immunogen IHSPQ

Immunogen Region

**Specificity** A synthetic phosphorylated peptide around S1070 of human BRD4 (NP\_490597.1).