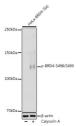

## Anti-Phospho-BRD4-S498/S499 antibody (STJ11102666)

## **TARGET INFORMATION**

Gene ID 23476 Gene Symbol BRD4

Uniprot ID BRD4\_HUMAN Immunogen SDSSTD

Immunogen Region

**Specificity** A synthetic phosphorylated peptide around S498 & S499 of human BRD4 (NP\_490597.1).