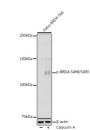

## Anti-Phospho-BRD4-S498/S499 antibody (STJ11102666)

## **TARGET INFORMATION**

Gene ID 23476 Gene Symbol BRD4

Uniprot ID BRD4\_HUMAN Immunogen SDSSTD

Immunogen Region

**Specificity** A synthetic phosphorylated peptide around S498 & S499 of human BRD4 (NP\_490597.1).