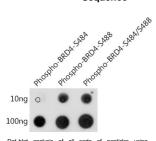

Immunogen SSSDS Sequence

Dot-blot analysis of all sorts of peptides using Phospho-BRD4-S484/S488 antibody (STJ11102664) at