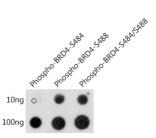

Immunogen SSSDS Sequence

Dot-blot analysis of all sorts of peptides using Phospho-BRD4-S484/S488 antibody (STJ11102664) at